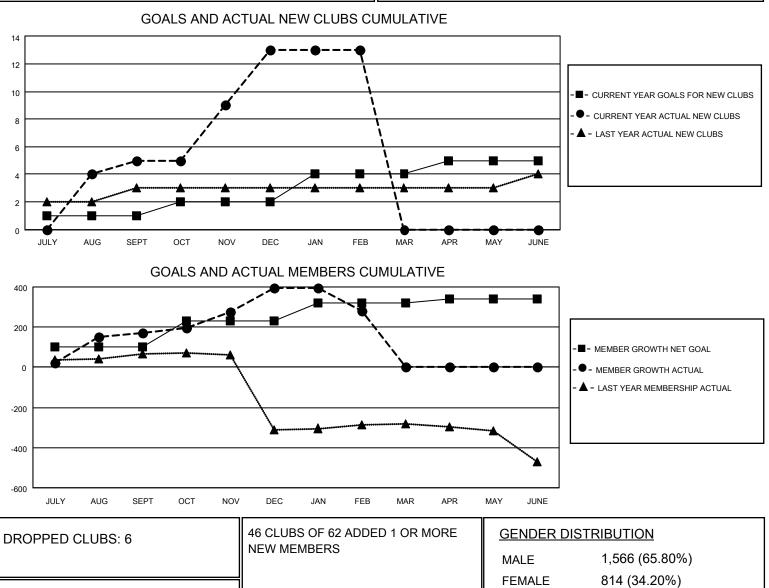

## LOCATION INDIA

District 322C2

Results as of: 2/28/2021

| Clubs                 |               |           |               | Members               |                         |                         |                                                    |  |
|-----------------------|---------------|-----------|---------------|-----------------------|-------------------------|-------------------------|----------------------------------------------------|--|
| RESULTS FOR 2020-2021 |               |           |               | RESULTS FOR 2020-2021 |                         |                         |                                                    |  |
| QUARTER               | NEW CLUB GOAL | NEW CLUBS | DROPPED CLUBS | QUARTER ME            | MBER GROWTH NET<br>GOAL | MEMBER GROWTH<br>ACTUAL | DROPPED<br>MEMBERS ACTUAL<br>(including transfers) |  |
| JULY/AUG/SEPT         | 1             | 5         | 0             | JULY/AUG/SEPT         | 100                     | 305                     | 37                                                 |  |
| OCT/NOV/DEC           | 1             | 8         | 0             | OCT/NOV/DEC           | 130                     | 298                     | 72                                                 |  |
| JAN/FEB/MAR           | 2             | 0         | 6             | JAN/FEB/MAR           | 90                      | 17                      | 130                                                |  |
| APR/MAY/JUNE          | 1             | 0         | 0             | APR/MAY/JUNE          | 20                      | 0                       | 0                                                  |  |

|                 |     |                           | MALE                       | 1,500 (05.80%) |       |
|-----------------|-----|---------------------------|----------------------------|----------------|-------|
| DROPPED MEMBERS |     |                           | FEMALE                     | 814 (34.20%)   |       |
| DECEASED        | 11  | CLICK HERE FOR CUMULATIVE | TOTAL FAMILY UNIT MEMBERS  |                | 2,043 |
| CLUB CANCELLED  | 123 | MEMBERSHIP DATA           |                            |                | 1 001 |
| OTHER           | 105 |                           | FAMILY MEMBERS PAYING HALF |                | 1,361 |
| TOTAL           | 239 |                           | DOED                       |                |       |